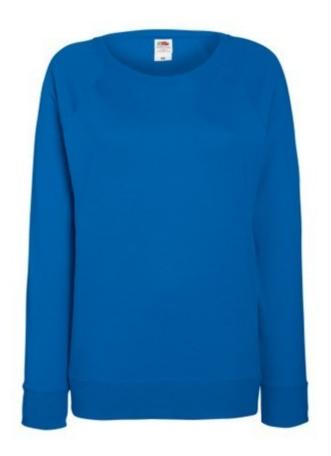

# FRUIT OF THE LOOM, LADIES RAGLAN SWEAT, WOMEN'S CLASSIC SWEATSHIRT, ROYAL BLUE, XL

## **Basic informations**

Size: XL

Package: 24 Length: 60 Width: 39.5 Height: 30 Size: XL

Color: Royal blue

## **Specification**

Fruit of the Loom, Ladies Raglan Sweat, women's classic sweatshirt, royal blue, XL. Classic women's sweatshirt, slightly waist-high, 80% cotton and 20% polyester, 240gm / m2 cotton. Sweatshirt with light collar and ruffles on sleeves and end of sweatshirt. Branding: DTG, screen printing, flex, flock